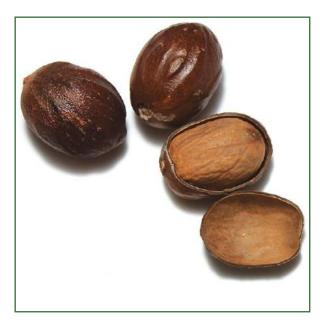

### Nutmeg

Sri Lankan Nutmeg is perfect for both sweet or savory recipes. This warming spice has a complex flavour and aroma

**Grades** : Hand Picked Selected (HPS), Grade 1

Cultivation : Normal

Forms : Whole, Powder

## Mace (Nutmeg Mace)

The lacy red membrane which surrounds Nutmeg is called Mace which is a separate spice itself. Mace powder has a distinct spicy-sweet taste and is used to add flavour to food such as desserts and baked products.

Cultivation : Normal

Forms : Whole, Powder