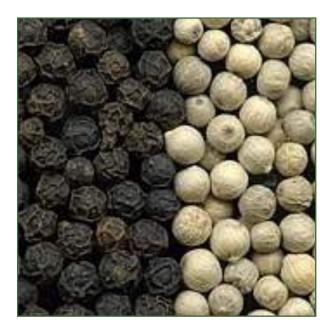

### **Black Pepper and White Pepper**

Pepper is known as the 'King of Spice' is the dried fruit of the pepper vine. White pepper consists of the seed of the pepper plant alone, with the darker-colored skin of the pepper fruit removed.

Grades: 500 - 550gl for black pepper

570 - 630gl for white pepper

Forms : Seeds, Powder