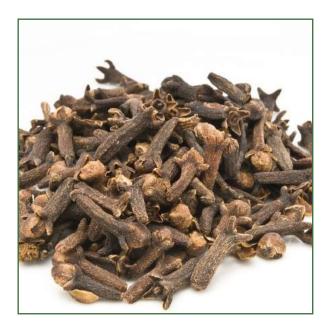

#### Cloves

Clove is the dried unopened flower bud of the evergreen tree, Eugenia Caryphyllata. Sri Lankan origin clove is found to be richer in oil content aroma and flavor.

**Grades** : Hand Picked Selected (HPS), Grade 1

Cultivation : Normal, Organic