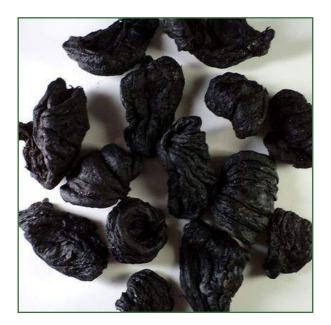

## Garcinia

Garcinia gummi-gutta is a tropicalspecies of Garcinia. Common names include garcinia cambogia (a former scientific name), as well as brindleberry, Malabar tamarind, and kudam puli (pot tamarind).

Cultivation : Normal