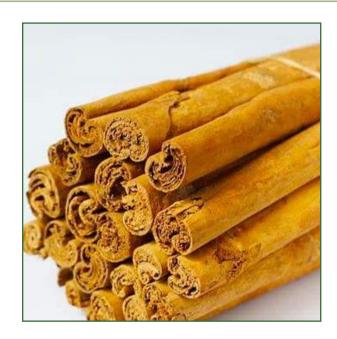

## Ceylon Cinnamon

In the Cinnamon family, the highest grade Cinnamon comes from Ceylon Cinnamon (Cinnamomum Zeylanicum) has acquired it's long standing reputation due to it's unique quality, colour, flavor and aroma. It's also widely known for the numerous health benefits it provides.

Grades: C5 Special, C5, C4

Forms : Quills, Powder or Chips

Cultivation : Normal, Organic