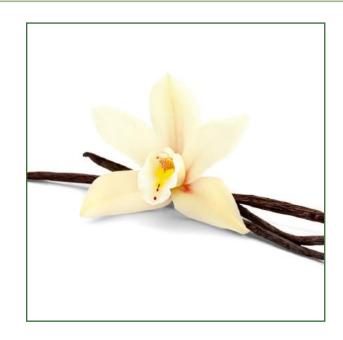

#### Vanilla

Vanilin, which is the main active ingredient has many health benefits as well vanilla has a distinctive flavor and aroma. Therefore it is widely used around the world.

Forms : Whole beans, Powder