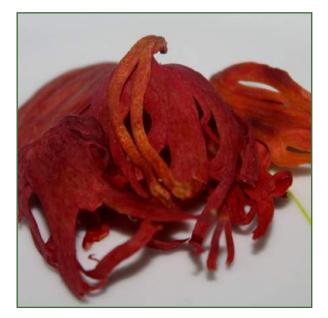

## Mace (Nutmeg Mace)

The lacy red membrane which surrounds Nutmeg is called Mace which is a separate spice itself. Mace powder has a distinct spicy-sweet taste and is used to add flavour to food such as desserts and baked products.

Cultivation : Normal

Forms : Whole, Powder