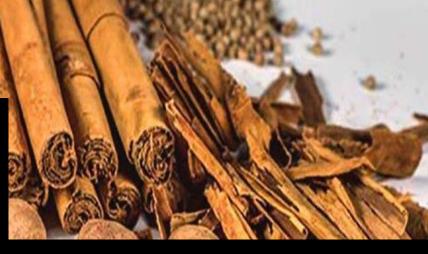

## Ceylon Cinnamon

In the Cinnamon family, the highest grade Cinnamon comes from Ceylon Cinnamon (Cinnamomum Zeylanicum) has acquired it's long standing reputation due to it's unique quality, colour, flavor and aroma. It's also widely known for the numerous health benefits it provides.

Grades: C5 Special, C5, C4

Forms : Quills, Powder or Chips

Cultivation : Normal, Organic