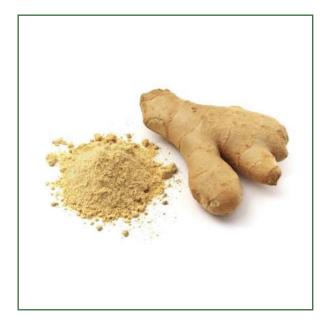

## Ginger

The unique fragrance and flavor of ginger come from its natural oils, the most important is gingerol. It is the main bioactive compound which is responsible for much of its medicinal properties.