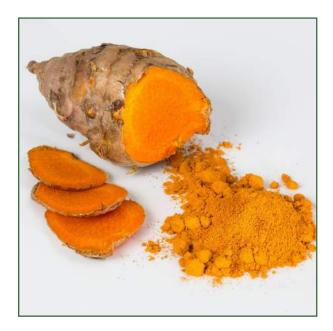

### Turmeric

Curcuma longa or Turmeric is a rhizome and a member of ginger family. The Sri Lankan turmeric is small in size, has a dark yellow colour, has a rich earthy flavour than Madras, and has an average Curcumin content of 6.5%.

Forms : Whole, Cut, Powder

Cultivation : Normal