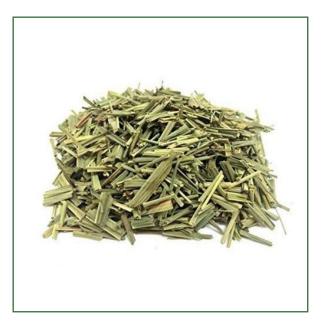

### Lemongrass

Sri Lankan Lemongrass is highly fragrant, Freshly dried new season's clean, premium quality. Suitable for food, tea and medicines. .

Cultivation : Normal

Forms : Whole, Powder